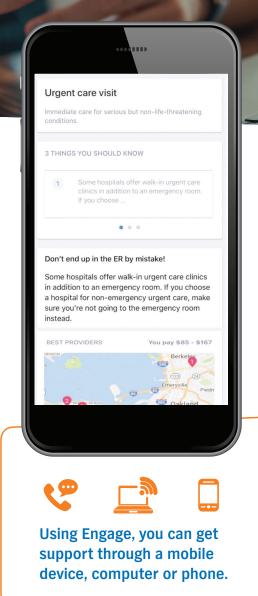

See all of your medical and pharmacy benefits in one place, including your ID card.

Access LiveHealth Online and have a face-to-face video visit with a doctor or therapist on your smartphone, computer or mobile device.

Protect yourself from overpaying by seeing the cost of services and care before setting up a visit.

Connect with your Employee Assistance Program (EAP) and behavioral health resources, like stress management and counseling.