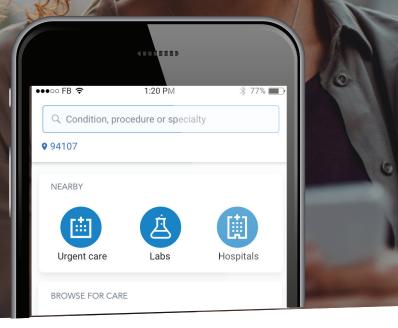

#### Find doctors you'll love.

Search ratings and reviews from real patients, and find high-quality doctors or specialists in your plan and near you.

### Earn Live Well points.

Download the Engage App and register your new account to earn points toward a paycheck or HSA incentive.

Engage is only available to members with an Anthem medical plan.